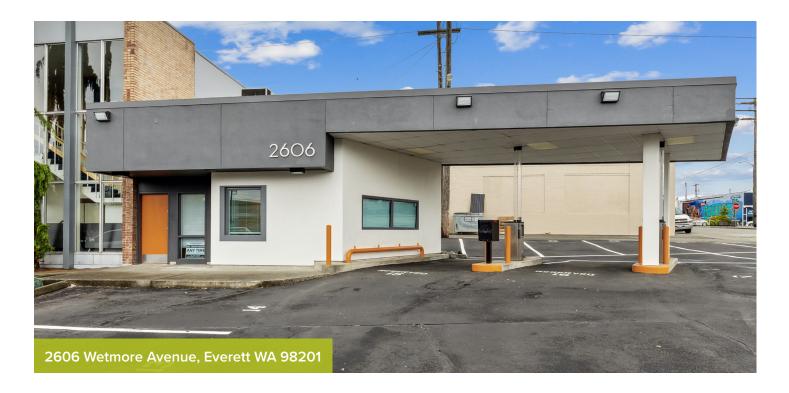

# 2606 Wetmore Ave Skotda

### Just steps away from everything Everett.

Some people might see a remodeled drive-up bank. More creative minds absolutely see an opportunity for a differentiated office and a vehicle display area (aka covered parking). With tastefully updated interiors, ample windows and even more parking, your team will love the fun style and convenience while enjoying a truly walkable work / life balance. An eclectic mix of restaurants, swanky cocktail lounges, and craft coffee shops await you. Meet clients for an espresso, connect with friends over a steaming bowl of ramen, or watch the Silvertips pull off a hat trick after work.

#### **BUILDING DETAILS**

- 520 square feet, 2 covered parking stalls
- Hardwood-style flooring and upgraded finishes
- Easily identifiable landmark building
- 24 extra parking stalls