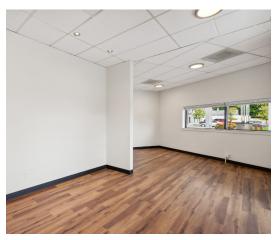

#### **BUILDING DETAILS**

- 520 square feet, 2 covered parking stalls
- Hardwood-style flooring and upgraded finishes
- Easily identifiable landmark building
- 24 extra parking stalls