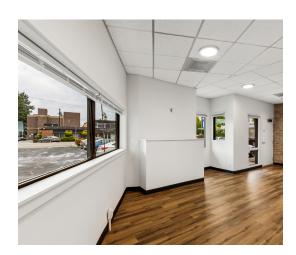

#### **BUILDING DETAILS**

- 520 square feet, 2 covered parking stalls
- Hardwood-style flooring and upgraded finishes
- Easily identifiable landmark building
- 24 extra parking stalls