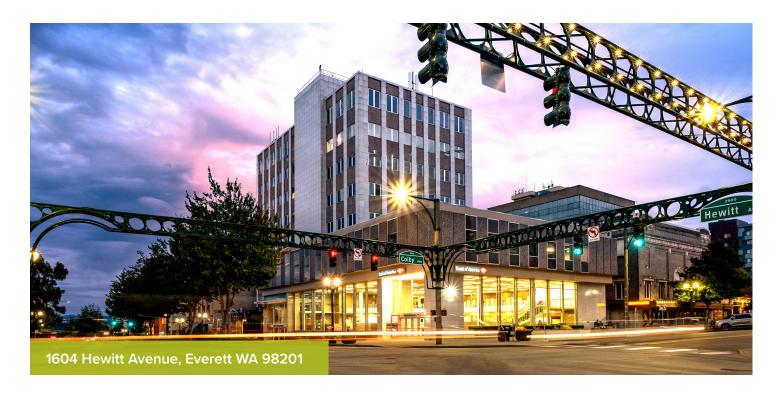

# Bank of America Building

# MAKE YOUR MARK IN THE HEART OF EVERETT.

### Located at the intersection of business and fun.

The Bank of America Building's petite floor plates ensure that your business will no longer be the anonymous doorway down the endless hallway. Quite the opposite, in fact. Add a "Main and Main" location in the heart of Downtown Everett, restaurants and retail outside the front door, and sought-after mountain and Sound views. The result is a Class A building with a boutique feel. All that's missing is your firm. Make your presence known at the Bank of America Building.

# EVERETT'S CENTRAL BUSINESS DISTRICT

Sited in the core of vibrant downtown Everett, the Bank of America Building is just steps from the County Courthouse, City Hall, Schack Arts Center, Angel of the Winds Arena, Village Theater, Everett Public Library, Sno-Isle Food Co-op, restaurants, shops, services and bars.