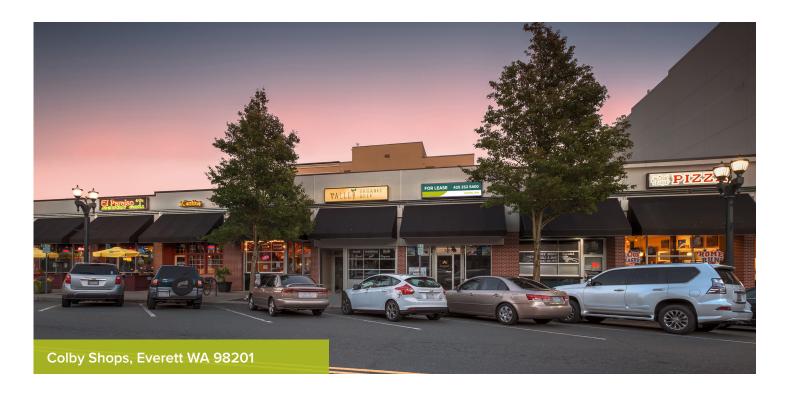

# **Colby Shops**

# DOWNTOWN EVERETT'S RESTAURANT ROW

### Catering to the tastes of Downtown's employees and residents.

When hunger strikes in Downtown Everett, savvy residents and office workers simply saunter down the sidewalk to Colby Shops where a veritable food hall of dining options await. Sitting in the heart of Downtown within steps of major employers including organizations such as Funko, Moss Adams, Snohomish County's courthouse and the county and city's civic offices, you will find choices from sushi to Mexican, pizza to ramen, and more. The term "hangry" has become irrelevant in Everett.

#### **BUILDING DETAILS**

- 10,728 square feet
- Six shops fronting Colby Avenue
- Inclusive of sidewalk dining options
- Restaurants include:
  El Paraiso Mexican Grill,
  Botan Ramen N' Bar, The
  Valley Organic Deli, Kai
  Sushi and Major League
  Pizza