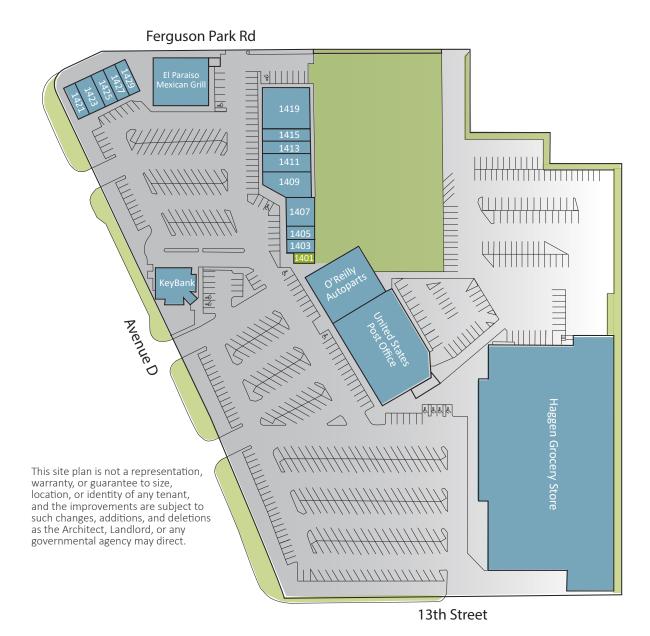

1325

Building G

2,788 SF

| RETAIL CENTER SIZE: 116,230 SF |               |                              |           |
|--------------------------------|---------------|------------------------------|-----------|
| 1301                           | Building A    | Haggen Grocery Store         | 67,000 SF |
| 1323                           | Building B-1  | US Post Office               | 14,060 SF |
| 1327                           | Building B-2  | O'Reilly Auto Parts          | 7,200 SF  |
| 1401                           | Building C-1  | Available                    | 600 SF    |
| 1403                           | Building C-2  | American Family Insurance    | 800 SF    |
| 1405                           | Building C-3  | Dr. Andrew Marrone, DC       | 800 SF    |
| 1407                           | Building C-4  | Snohomish Dog Spaw           | 1,600 SF  |
| 1409                           | Building C-5  | North Sound Physical Therapy | 2,100 SF  |
| 1411                           | Building C-6  | North Sound Physical Therapy | 1,850 SF  |
| 1413                           | Building C-7  | H&R Block                    | 1,400 SF  |
| 1415                           | Building C-7  | HairMasters                  | 1,400 SF  |
| 1419                           | Building C-11 | Elf Childcare                | 4,150 SF  |
| 1431                           | Building E    | El Paraiso Restaurant        | 5,680 SF  |
| 1429                           | Building F-1  | UPS Store                    | 1,100 SF  |
| 1427                           | Building F-2  | Family Pho & Banh Mi         | 900 SF    |
| 1425                           | Building F-3  | Snohomish Flower Co.         | 750 SF    |
| 1423                           | Building F-4  | Domino's Pizza               | 1,250 SF  |
| 1421                           | Building F-5  | Bliss Small Batch Creamery   | 1,000 SF  |

Key Bank