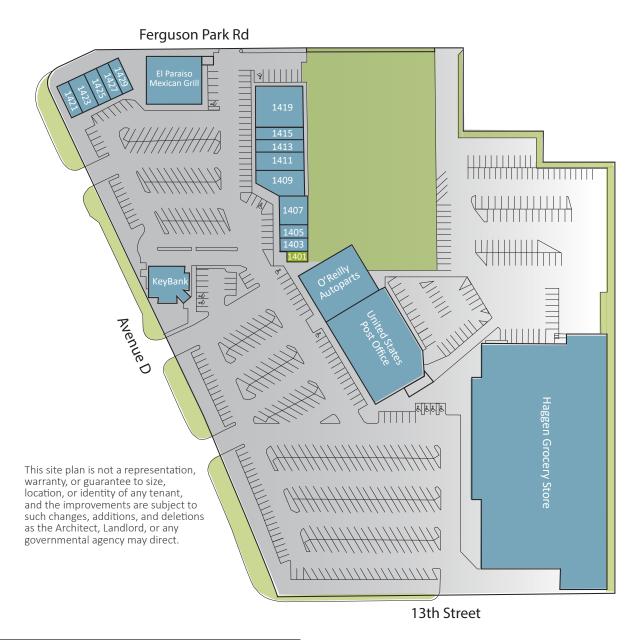

#### **Tenant Profile:**

- Haggen Grocery Store
- US Post Office
- O'Reilly Auto Parts
- Key Bank
- Bliss Small Batch Creamery
- HairMasters
- American Family Insurance
- Enchanted Little Forest Childcare
- UPS Store
- H&R Block
- Sylvan Learning Center

## **LEASING INFORMATION**

Dave Graef | 425.252.5400 dave.graef@Skotdal.com

Skotdal.com

|   | RETAI                | RETAIL CENTER SIZE: 116,230 SF             |                                                               |                                    |  |
|---|----------------------|--------------------------------------------|---------------------------------------------------------------|------------------------------------|--|
|   | 1301<br>1323<br>1327 | Building A<br>Building B-1<br>Building B-2 | Haggen Grocery Store<br>US Post Office<br>O'Reilly Auto Parts | 67,000 SF<br>14,060 SF<br>7,200 SF |  |
| l | 1401                 | Building C-1                               | Available                                                     | 600 SF                             |  |
| l | 1403                 | Building C-2                               | American Family Insurance                                     | 800 SF                             |  |
| I | 1405                 | Building C-3                               | Dr. Andrew Marrone, DC                                        | 800 SF                             |  |
| l | 1407                 | Building C-4                               | Snohomish Dog Spaw                                            | 1,600 SF                           |  |
| l | 1409                 | Building C-5                               | North Sound Physical Therapy                                  | 2,100 SF                           |  |
| l | 1411                 | Building C-6                               | North Sound Physical Therapy                                  | 1,850 SF                           |  |
| l | 1413                 | Building C-7                               | H&R Block                                                     | 1,400 SF                           |  |
|   | 1415                 | Building C-7                               | HairMasters                                                   | 1,400 SF                           |  |
| l | 1419                 | Building C-11                              | Elf Childcare                                                 | 4,150 SF                           |  |
| l | 1431                 | Building E                                 | El Paraiso Restaurant                                         | 5,680 SF                           |  |
|   | 1429                 | Building F-1                               | UPS Store                                                     | 1,100 SF                           |  |
|   | 1427                 | Building F-2                               | Family Pho & Banh Mi                                          | 900 SF                             |  |
|   | 1425                 | Building F-3                               | Snohomish Flower Co.                                          | 750 SF                             |  |
|   | 1423                 | Building F-4                               | Domino's Pizza                                                | 1,250 SF                           |  |
|   | 1421                 | Building F-5                               | Bliss Small Batch Creamery                                    | 1,000 SF                           |  |
| I | 1325                 | Building G                                 | Key Bank                                                      | 2,788 SF                           |  |