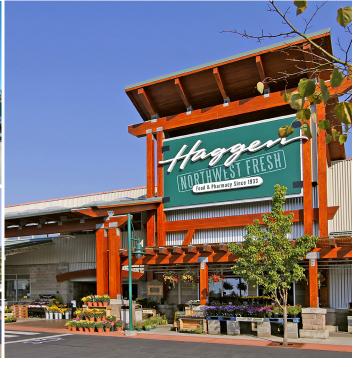

# SNOHOMISH SQUARE | RETAIL CENTER

CRIPTION:

Snohomish Square is not only a neighborhood shopping center, it's a destination for the city and surrounding area. Anchored by Haggen, the center offers a friendly and convenient shopping experience. With national brand tenants such as H&R Block, O'Reilly Auto Parts, and HairMasters, along with local favorites like El Paraiso Mexican Grill and Bliss Small Batch Creamery, Snohomish Square offers something for everyone.

The shopping center is located on the main thoroughfare with easy access to Highway 9 and US 2. With excellent visibility and ample parking, retail stores at Snohomish Square have traditionally enjoyed a strong competitive advantage.

#### Address:

1301 Avenue D, Snohomish, Washington

### **Building Type:**

**Grocery Anchored Retail Center** 