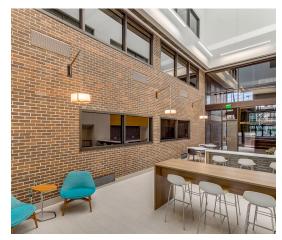

#### **BUILDING DETAILS**

- 49,766 square feet, four levels
- Two buildings joined by a sunlit atrium
- Multi-story shared indoor co-working lounge
- Sunshine outside too shared work/relaxation terrace
- ADA accessible