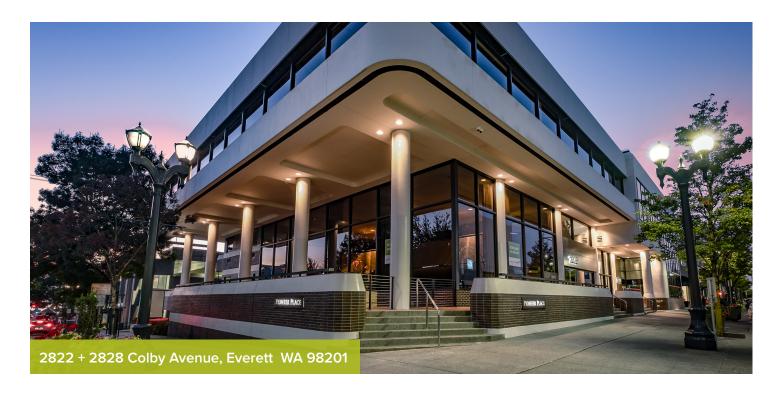

# **Pioneer Place**

### Make a stylish statement in the heart of Downtown.

The 1970s – an era when bell bottom pants, aviator sunglasses and Pioneer Place came into fashion. Fast forward to the 2020s and flares are back, aviators are considered a timeless accessory and Pioneer Place has been completely renovated to anticipate the needs of today's office tenants. Shared co-working lounges allow tenants to secure less square footage without giving up highly desirable flexible workspace. A 500-stall public parking garage next door adds to the experience, offering plentiful, convenient, and affordable parking.

# EVERETT'S CENTRAL BUSINESS DISTRICT

Sited in the core of vibrant downtown
Everett, Pioneer Place is just steps from the
County Courthouse, City Hall, Schack Arts
Center, Angel of the Winds Arena, Village
Theater, Everett Public Library, Sno-Isle
Food Co-op, restaurants, shops, services
and bars.