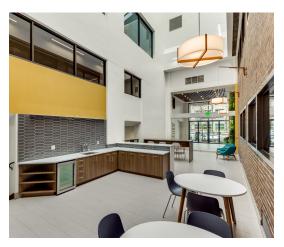

#### **BUILDING DETAILS**

- 49,766 square feet, four levels
- Two buildings joined by a sunlit atrium
- Multi-story shared indoor co-working lounge
- Sunshine outside too shared work/relaxation terrace
- ADA accessible